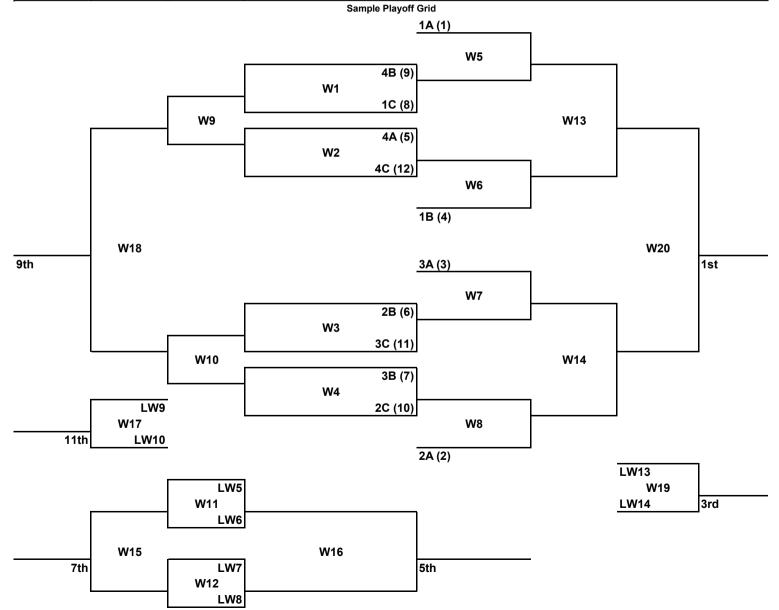

## Volleyball Alberta - Playoff Draw Structures

| Power Pool Seeding - Sample Draw for 12 teams |           |             |                                                                                                                                                                                                |
|-----------------------------------------------|-----------|-------------|------------------------------------------------------------------------------------------------------------------------------------------------------------------------------------------------|
| Pool A                                        | Pool B    | Pool C      | Note: Following Pool Play the first place finishers from pools B and C switch seeds with the fourth - place finishers<br>from pools A and B respectively (seed numbers in playoff grid below). |
| 1. Seed 1                                     | 5. Seed 5 | 9. Seed 9   |                                                                                                                                                                                                |
| 2. Seed 2                                     | 6. Seed 6 | 10. Seed 10 |                                                                                                                                                                                                |
| 3. Seed 3                                     | 7. Seed 7 | 11. Seed 11 |                                                                                                                                                                                                |
| 4. Seed 4                                     | 8. Seed 8 | 12. Seed 12 |                                                                                                                                                                                                |