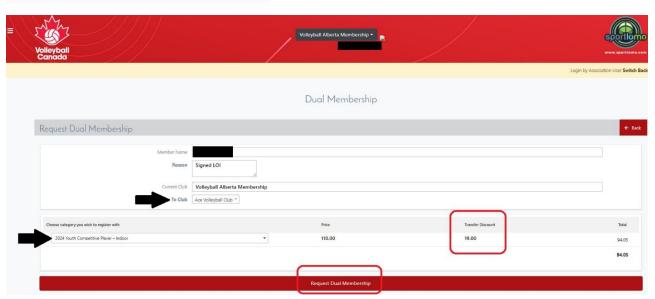

You may follow the instructions in this video: **DUAL membership** - watch video

See page 2 for screenshots of what it should look like in your Sportlomo User Account.

- Log in to your Sportlomo User Account
- Toggle account to find your Active Member ID Card \*tryout membership should be in Volleyball Alberta Membership; some may have purchased it in a Club Portal unintentionally. Either way, toggle to find your Active member id card to complete the Dual from that club to the club you signed with for this season.
- On your member id card, click the **Dual Membership** button
- Reason can be as simple as writing "Signed LOI with XYZ 18UG Team"
- Choose **To Club** ... start typing and choose from the list of registered clubs
- Membership category, choose: **2024 Youth Competitive Player Indoor**
- Already paid fees will discount
- Click the Request Dual Membership button to complete the registration and upgrade fee payment.