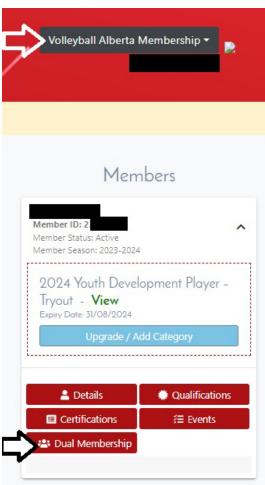

You may follow the instructions in this video: **DUAL membership** - watch video

See page 2 for screenshots of what it should look like in your Sportlomo User Account.

- Log in to your Sportlomo User Account
- Toggle account to find your Active Member ID Card \*tryout membership should be in Volleyball Alberta Membership; some may have purchased it in a Club Portal unintentionally. Either way, toggle to find your Active member id card to complete the Dual from that club to the club you signed with for this season.
- On your member id card, click the **Dual Membership** button
- Reason can be as simple as writing "Signed LOI with XYZ 18UG Team"
- Choose **To Club** ... start typing and choose from the list of registered clubs
- Membership category, choose: **2024 Youth Competitive Player Indoor**
- Already paid fees will discount
- Click the Request Dual Membership button to complete the registration and upgrade fee payment.